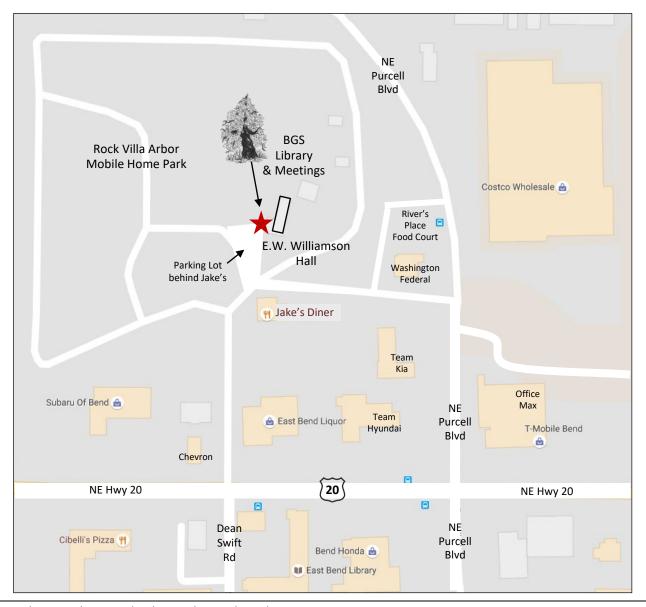

## **Finding BGS and Genealogical Library**

The Bend Genealogical Society (BGS) and Genealogical Library are located on the East side of Bend in Williamson Hall.

The Hall is the Recreation Building for the Rock Villa Arbor Mobile Home Park. 2200 NE Hwy 20, Bend, Oregon 97701 – Phone: (541) 317-9553